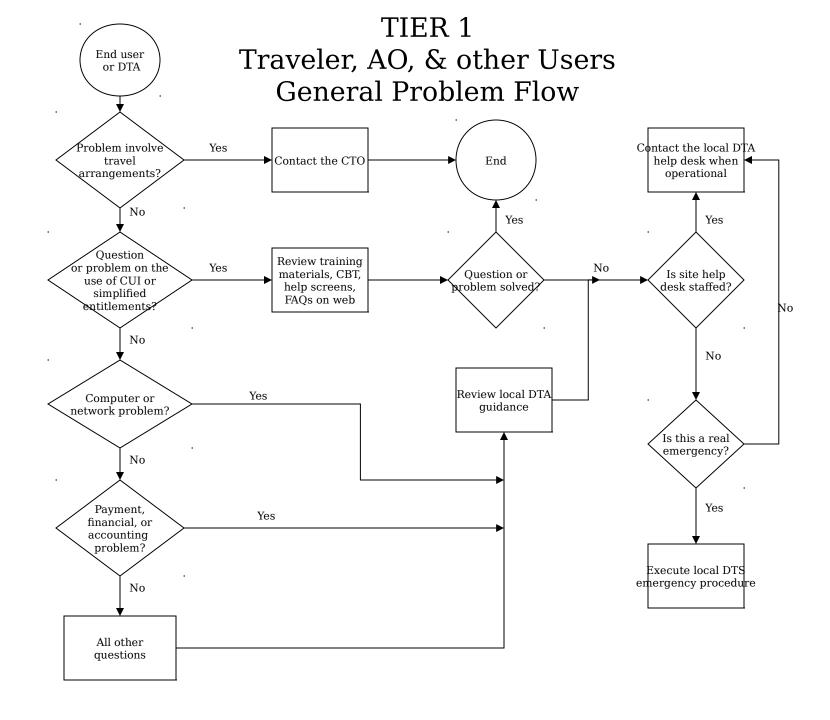

## TIER 2 Local DTA roblen from General Problem Tier 1 Flow Travel Yes Refer to CTO End arrangement problem Yes No Question on Yes No Refer to Lead DTA Question Contact HQ DLA CUI use or or transportation DTA answered? representative entitlements2 No Problem with Ye Refer to TRW software/CUI Fix it Help Desk operation? Yes No Computer Yes No Site level Report to TRW Refer to site IT or network Problem? Help Desk network staff problem? No Accounting Yes No Refer to Problem transaction finance DTA solved? problem? No Yes Contract Yes performance Refer to QAE End problem? No Yes Other problem Report to TRW Help Desk not listed